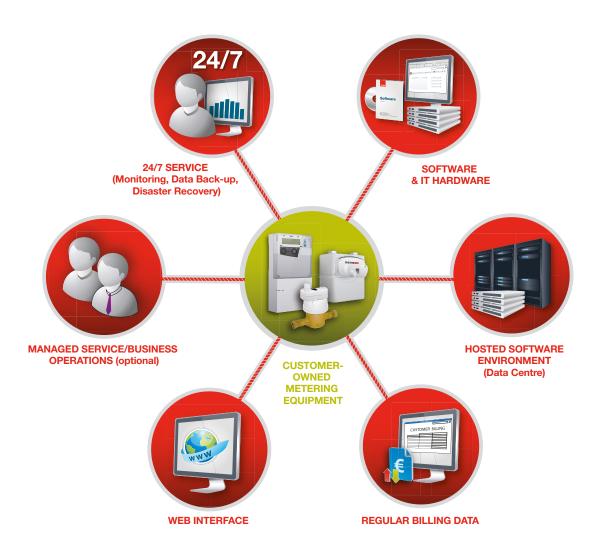

#### THE ITRON TOTAL EXPERIENCE IN ONE CONVENIENT PACKAGE

Itron Total AMI includes Itron's proven AMI solution - installed, operated and managed by Itron professionals. Itron Total AMI offers utilities guaranteed data collection, improved utility operations and robust system- and data-level security for a predictable monthly fee. From our Software-as-a-Service (SaaS) offering through to a fully Managed Service solution, Itron Total AMI frees utility personnel to focus on more pressing business needs

# **CORE PACKAGE**

- » Itron-hosted and maintained software application environment, including data-centre network and infrastructure
- » All necessary software licenses and scalable, fault-tolerant IT hardware
- » High-availability service with 24x7 monitoring, data backups and disaster recovery
- » ISO accredited core services and data-centres
- » Committed service level agreements
- » Easy to use web-interface providing data visibility and basic, intuitive AMI use-case requests

- » Future-proof solution with managed updates installed as they become available
- » Standard customer billing interface
- » Option for full Managed Services to include all daily operations, with assured data delivery guarantees and operational Key Performance Indicators (KPIs)
- » High speed-of-value subscription model, flexible to include additional advanced functionality at any time